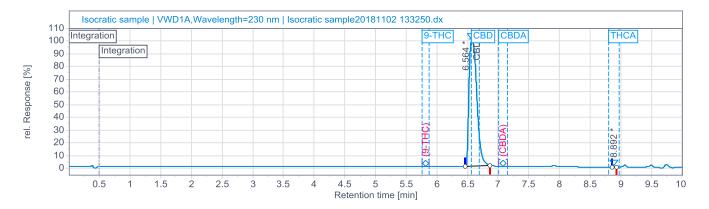

## Cannabinoid Results

## Cannabinoid Profile

| % 9-THC    | % CBD       | % CBDA     | % THCA     |
|------------|-------------|------------|------------|
| RT: 5.81   | RT: 6.60    | RT: 7.07   | RT: 8.91   |
| ND         | 4.049       | ND         | ND         |
| 0.00 mg/ml | 40.49 mg/ml | 0.00 mg/ml | 0.00 mg/ml |